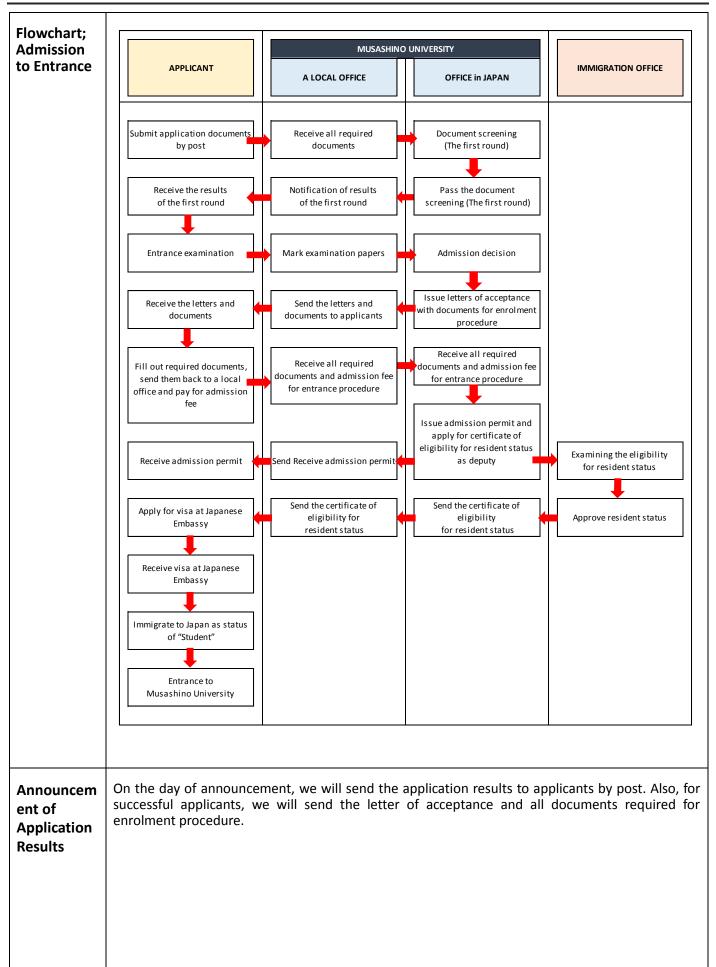

 $\cdot$  We may withdraw your entrance even after acceptance to this admission if there is any false information in your application documents.

| Announcem<br>ent of<br>Application<br>Results | On the day of announcement, we will send the application results to applicants by post. Also, for successful applicants, we will send the letter of acceptance and all documents required for enrolment procedure.       |
|-----------------------------------------------|--------------------------------------------------------------------------------------------------------------------------------------------------------------------------------------------------------------------------|
| Enrolment<br>Procedure                        | <ul> <li>A) Enrolment procedure</li> <li>After paying for admission fee, please submit all required documents to a local office of<br/>Musashino University.</li> </ul>                                                  |
|                                               | < Bank Account Information >                                                                                                                                                                                             |
|                                               | <ul> <li>- China -</li> <li>OFFICEWISE (SHANGHAI) CO., LTD _Bank Of China Shanghai Xinzha Rd. Branch 455959235803</li> <li>-Hong Kong -</li> <li>WISE JAPAN EDUCATION CO., LTD _Hang Seng Bank 771-367430-883</li> </ul> |
|                                               | -Taiwan -<br>OFFICE WISE CO., LTD _Mega International Commercial Bank Chengzhong Branch 01709251632                                                                                                                      |
|                                               | -Malaysia -<br>WISE JAPAN EDUCATION SDN.BHD Malayan Banking Berhad KL Sentral Branch 514712412279<br>-Japan -                                                                                                            |
|                                               | If you prefer to transfer to us in Japan, please contact our Japan Office for the Bank Account<br>Information.                                                                                                           |
|                                               | < Where to submit the application documents ><br>- CHINA -                                                                                                                                                               |
|                                               | Sheng ai dasha 24F Caoxibei Rd., 88 , Xuhui-qu,Shanghai city, 200041, CHINA<br>TEL : +86-21-5204-9715                                                                                                                    |
|                                               | - HONGKONG -<br>605,Nangyang plaza,57 hungto road,Kwun Tong, Kowloon,HongKong                                                                                                                                            |
|                                               | TEL : +852-3153-1433                                                                                                                                                                                                     |
|                                               | - TAIWAN -                                                                                                                                                                                                               |
|                                               | ROOM2,6F., No.2, Sec. 1, Kaifeng St.,Zhongzheng Dist., Taipei City 100, Taiwan (R.O.C.)<br>TEL : +886-2-2331-0110                                                                                                        |
|                                               | <ul> <li>MALAYSIA -</li> <li>Level 1, Block D'Aman Ria, No 3, Ara Jaya, Jalan PJU 1a/41, Ara Damansara, 47301 Petaling Jaya, Selangor, Malaysia</li> <li>TEL : +60-16-643-1077</li> <li>- Japan –</li> </ul>             |
|                                               | 1-6-5, Shibadaimon, Minato-ku, Tokyo, JAPAN<br>TEL : + 81-3-5776-7228                                                                                                                                                    |
|                                               | <ul> <li>B) Period of enrolment procedure<br/>Entrance in April 2018: Monday, December 18, 2017 to Friday, December 22,2017<br/>Entrance in October 2018: Monday, July 16, 2018 to Friday, July 20, 2018</li> </ul>      |
|                                               |                                                                                                                                                                                                                          |
|                                               |                                                                                                                                                                                                                          |
|                                               |                                                                                                                                                                                                                          |